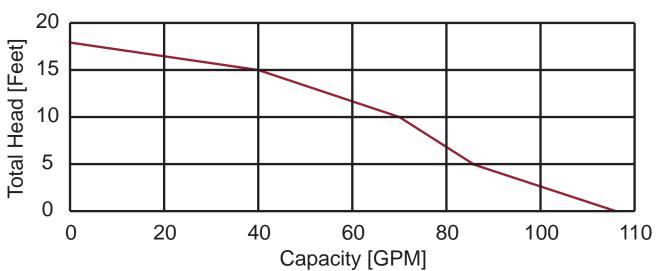

Models: MD500T

MD500T-G MD500T-V

## 1/2 HP Cast Iron Sewage Pump

Engineered to handle the tough demanding tasks for wastewater and effluent waste transfer. Ideal for use in residential, commercial, industrial, and agricultural applications with light to medium transfer demands such as dewatering, effluent waste, wastewater, and handling where such materials must be moved upward from a collection area to sewer lines, septic lines, or drainage areas.

Durable Cast Iron Construction for years of Service and Reliability.

## Optional:

"Piggy-back" Tethered float switch or Vertical switch for automatic operation.

Non-clogging Vortex style impeller handles up to 2" solids

2" NPT threaded discharge with 10' Power Cord