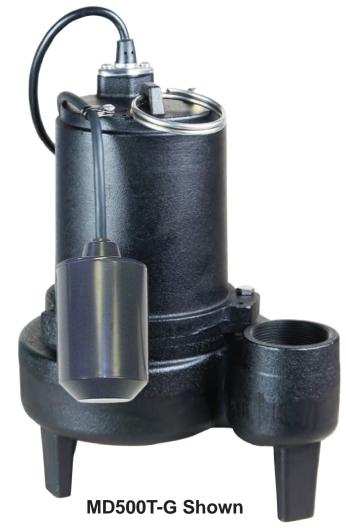

Models: MD500T

MD500T-G MD500T-V

## 1/2 HP Cast Iron Sewage Pump

Engineered to handle the tough demanding tasks for wastewater and effluent waste transfer. Ideal for use in residential, commercial, industrial, and agricultural applications with light to medium transfer demands such as dewatering, effluent waste, wastewater, and handling where such materials must be moved upward from a collection area to sewer lines, septic lines, or drainage areas.

Durable Cast Iron Construction for years of Service and Reliability.

## Optional:

"Piggy-back" Tethered float switch or Vertical switch for automatic operation.

Non-clogging Vortex style impeller handles up to 2" solids

2" NPT threaded discharge with 10' Power Cord