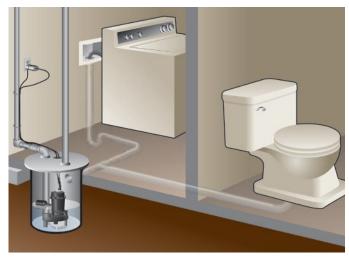

## 1/2 HP Cast Iron Sewage Pump

Engineered to handle the tough demanding tasks for wastewater and effluent waste transfer. Ideal for use in residential, commercial, industrial, and agricultural applications with light to medium transfer demands such as dewatering, effluent waste, wastewater, and handling where such materials must be moved upward from a collection area to sewer lines, septic lines, or drainage areas.